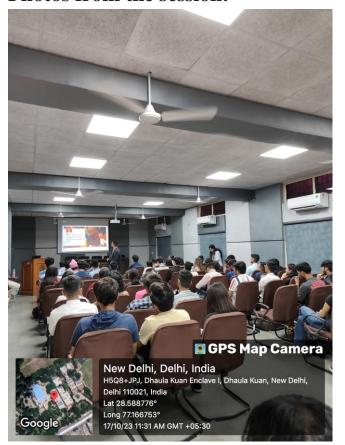

The one-hour session was attended by 87 students. The seminar provided valuable insights into the auditing world and how young individuals who are interested in this field could pursue a career in it. Mr. Vineet clearly outlined the benefits of pursuing the Certified Management Accountant (CMA) qualification and how it can be combined with additional professional courses to build a career in financial analytics and accounting.